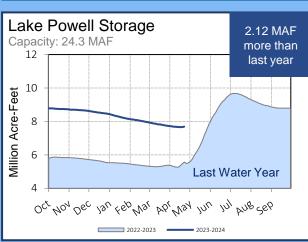

state, and local agencies.

The Metropolitan Water District of Southern California cannot guarantee the accuracy or completeness of this information.

Readers should refer to the relevant state, federal, and local agencies for additional or for the most up to date water supply information.

Reservoirs, lakes, aqueducts, maps, watersheds, and all other visual representations on this report are not drawn to scale.

https://www.mwdh2o.com/WSCR



#### State Water Project Resources

As of: 04/22/2024

# Northern Sierra Snowpack 40 35 (ii) 115% of normal 28.3 in 115% of normal 2023-2024









## Other SWP Supplies - Carryover Calendar Year 2024 Article 56c 200,000 acre-feet Article 12e 8,400 acre-feet Article 14b 19,500 acre-feet



#### Colorado River Resources

As of: 04/22/2024











#### Projected Lake Mead ICS

Calendar Year 2024

Put (+) / Take (-) 30,000

#### Lake Mead Surplus/Shortage Outlook

|                      | 2024 | 2025 | 2026           |
|----------------------|------|------|----------------|
| Surplus              | 0%   | 0%   | 0%             |
| Shortage             | 100% | 90%  | 83%            |
| Metropolitan<br>DCP* |      |      | 10%<br>195 TAF |

Likelihood based on results from the January 2024 CRMMS in Ensemble Model/CRSS model run. Includes DCP Contributions

\* Chance of required DCP contribution by Metropolitan. Volume is average contribution when needed.



www.mwdh2o.com/WSCR https://www.mwdh2o.co