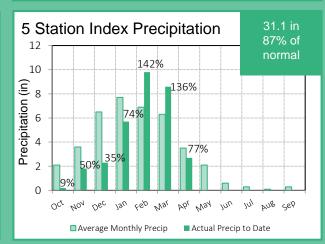

8-Station

94%

Oroville 3.32 MAF

72%

San Luis

Total: 1.47 MAF SWP: 548 TAF

82%

Castaic