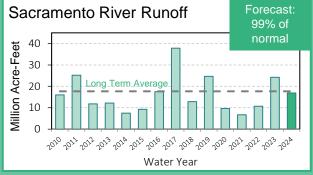

et    |



#### Highlights

State Water Project allocation has increased to 40% of Table A



This report is produced by the Water Resource Management Group and contains information from various federal, state, and local agencies.

The Metropolitan Water District of Southern California cannot guarantee the accuracy or completeness of this information.

Readers should refer to the relevant state, federal, and local agencies for additional or for the most up to date water supply information.

Reservoirs, lakes, aqueducts, maps, watersheds, and all other visual representations on this report are not drawn to scale.

https://www.mwdh2o.com/WSCR



#### State Water Project Resources

As of: 04/22/2024

# Northern Sierra Snowpack 40 35 (ii) 115% of normal 28.3 in 115% of normal 2023-2024









## Other SWP Supplies - Carryover Calendar Year 2024 Article 56c 200,000 acre-feet Article 12e 8,400 acre-feet Article 14b 19,500 acre-feet



#### Colorado River Resources

As of: 04/22/2024











#### Projected Lake Mead ICS

Calendar Year 2024

Put (+) / Take (-) 30,000

#### Lake Mead Surplus/Shortage Outlook

|                      | 2024 | 2025 | 2026           |
|----------------------|------|------|----------------|
| Surplus              | 0%   | 0%   | 0%             |
| Shortage             | 100% | 90%  | 83%            |
| Metropolitan<br>DCP* |      |      | 10%<br>195 TAF |

Likelihood based on results from the January 2024 CRMMS in Ensemble Model/CRSS model run. Includes DCP Contributions

\* Chance of required DCP contribution by Metropolitan. Volume is average cont