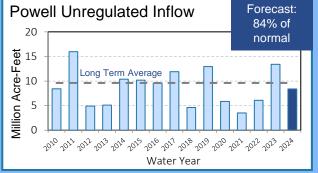

deral, state, and local agencies.

The Metropolitan Water District of Southern California cannot guarantee the accuracy or completeness of this information.

Readers should refer to the relevant state, federal, and local agencies for additional or for the most up to date water supply information.

Reservoirs, lakes, aqueducts, maps, watersheds, and all other visual representations on this report are not drawn to scale.

https://www.mwdh2o.com/WSCR



#### State Water Project Resources

As of: 04/22/2024

# Northern Sierra Snowpack 40 35 (ii) 115% of normal 28.3 in 115% of normal 2023-2024









## Other SWP Supplies - Carryover Calendar Year 2024 Article 56c 200,000 acre-feet Article 12e 8,400 acre-feet Article 14b 19,500 acre-feet



#### Colorado River Resources

As of: 04/22/2024











#### Projected Lake Mead ICS

Calendar Year 2024

Put (+) / Take (-) 30,000

#### Lake Mead Surplus/Shortage Outlook

|                      | 2024 | 2025 | 2026           |
|----------------------|------|------|----------------|
| Surplus              | 0%   | 0%   | 0%             |
| Shortage             | 100% | 90%  | 83%            |
| Metropolitan<br>DCP* |      |      | 10%<br>195 TAF |

Likelihood based on results from the January 2024 CRMMS in Ensemble Model/CRSS model run. Includes DCP Contributions

\* Chance of required DCP contribution by Metropolitan. Volume is average contribution when needed.



www.mwdh2o.com/WSCR https://www.mwdh2o.co