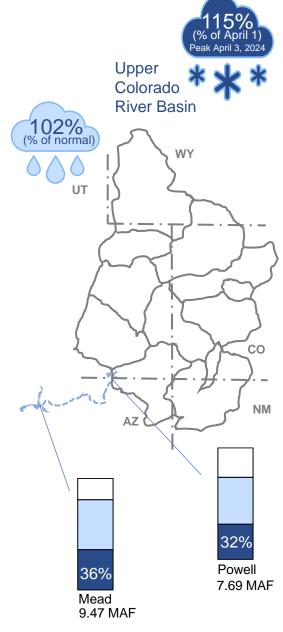

#### Colorado River Resources

Projected 2024 CRA Diversions – 984,000 AF

# Northern Sierra Snowpack 40 35 (ii) 115% of normal 28.3 in 115% of normal 2023-2024