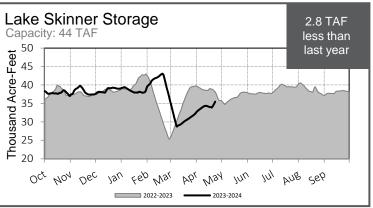

### State Water Project Resources

2024 SWP Table A - 40% - 764,600 AF

87%

(% of normal)

5-Station

156%

(% of normal)

Los Angeles

90%

Diamond Valley 728 TAF

Northern Sierra

Southern Sierra

(% of normal)

San Diego

94%

% of normal)

8-Station

94%

Oroville 3.32 MAF

72%

San Luis

Total: 1.47 MAF SWP: 548 TAF

82%

Castaic

265 TAF

#### WATER SUPPLY CONDITIONS REPORT

Water Year 2023-2024 As of: April 22, 2024

#### Colorado River Resources

Projected 2024 CRA Diversions – 984,000 AF

#### Metropolitan Resources





#### MWD WSDM Storage Calendar Year 2024

|                                     | Take Capacity (2024) |
|-------------------------------------|----------------------|
| Lake Mead ICS                       | 212,000 acre-feet    |
| State Water Project System          | 592,000 acre-feet    |
| In-Region Supplies and WSDM Actions | 634,000 acre-feet    |



#### Highlights

State Water Project allocation has increased to 40% of Table A



This report is produced by the Water Resource Management Group and contains information from various federal, state, and local agencies.

The Metropolitan Water District of Southern California cannot guarantee the accuracy or completeness of this information.

Readers should refer to the relevant state, federal, and local agencies for additional or fo