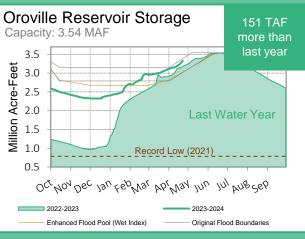

8-Station

94%

Oroville 3.32 MAF

72%

San Luis

Total: 1.47 MAF SWP: 548 TAF

82%

Castaic