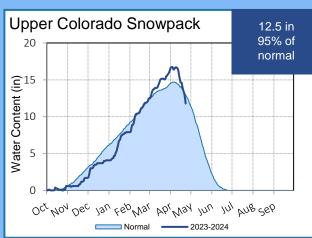

l, state, and local agencies.

The Metropolitan Water District of Southern California cannot guarantee the accuracy or completeness of this information.

Readers should refer to the relevant state, federal, and local agencies for additional or for the most up to date water supply information.

Reservoirs, lakes, aqueducts, maps, watersheds, and all other visual representations on this report are not drawn to scale.

https://www.mwdh2o.com/WSCR



#### State Water Project Resources

As of: 04/22/2024

# Northern Sierra Snowpack 40 35 (ii) 115% of normal 28.3 in 115% of normal 2023-2024









## Other SWP Supplies - Carryover Calendar Year 2024 Article 56c 200,000 acre-feet Article 12e 8,400 acre-feet Article 14b 19,500 acre-feet



#### Colorado River Resources

As of: 04/22/2024











#### Projected Lake Mead ICS

Calendar Year 2024

Put (+) / Take (-) 30,000

#### Lake Mead Surplus/Shortage Outlook

|                      | 2024 | 2025 | 2026           |
|----------------------|------|------|----------------|
| Surplus              | 0%   | 0%   | 0%             |
| Shortage             | 100% | 90%  | 83%            |
| Metropolitan<br>DCP* |      |      | 10%<br>195 TAF |

Likelihood based on results from the January 2024 CRMMS in Ensemble Model/CRSS model run. Includes DCP Contributions

\* Chance of required DCP contribution by Metropolitan. Volume is average contribution when needed.



www.mwdh2o.com/WSCR https://www.mwdh2o.co