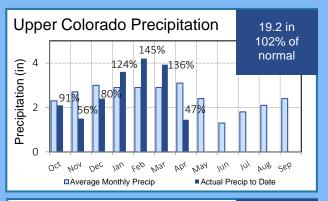

federal, state, and local agencies.

The Metropolitan Water District of Southern California cannot guarantee the accuracy or completeness of this information.

Readers should refer to the relevant state, federal, and local agencies for additional or for the most up to date water supply information.

Reservoirs, lakes, aqueducts, maps, watersheds, and all other visual representations on this report are not drawn to scale.

https://www.mwdh2o.com/WSCR



#### State Water Project Resources

As of: 04/22/2024

# Northern Sierra Snowpack 40 35 (ii) 115% of normal 28.3 in 115% of normal 2023-2024









## Other SWP Supplies - Carryover Calendar Year 2024 Article 56c 200,000 acre-feet Article 12e 8,400 acre-feet Article 14b 19,500 acre-feet



#### Colorado River Resources

As of: 04/22/2024











#### Projected Lake Mead ICS

Calendar Year 2024

Put (+) / Take (-) 30,000

#### Lake Mead Surplus/Shortage Outlook

|                      | 2024 | 2025 | 2026           |
|----------------------|------|------|----------------|
| Surplus              | 0%   | 0%   | 0%             |
| Shortage             | 100% | 90%  | 83%            |
| Metropolitan<br>DCP* |      |      | 10%<br>195 TAF |

Likelihood based on results from the January 2024 CRMMS in Ensemble Model/CRSS model run. Includes DCP Contributions

\* Chance of required DCP contribution by Metropolitan. Volume is average contribution when needed.



www.mwdh2o.com/WSCR https://www.mwdh2o.co