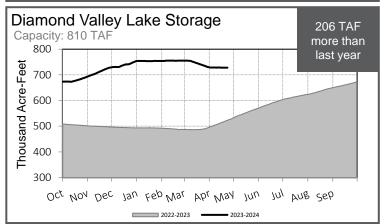

90%

Diamond Valley 728 TAF

Northern Sierra

Southern Sierra

(% of normal)

San Diego

94%

% of normal)