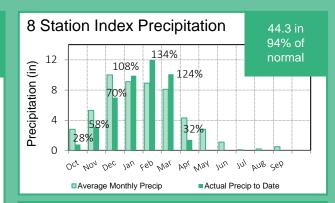

90%

Diamond Valley 728 TAF

Northern Sierra

Southern Sierra

(% of normal)

San Diego

94%

% of normal)