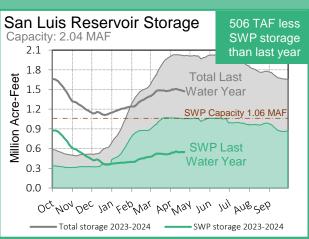

8-Station

94%

Oroville 3.32 MAF

72%

San Luis

Total: 1.47 MAF SWP: 548 TAF

82%

Castaic