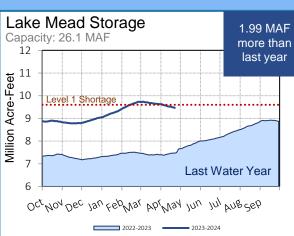

- Carryover Calendar Year 2024 Article 56c 200,000 acre-feet Article 12e 8,400 acre-feet Article 14b 19,500 acre-feet



#### Colorado River Resources

As of: 04/22/2024











#### Projected Lake Mead ICS

Calendar Year 2024

Put (+) / Take (-) 30,000

#### Lake Mead Surplus/Shortage Outlook

|                      | 2024 | 2025 | 2026           |
|----------------------|------|------|----------------|
| Surplus              | 0%   | 0%   | 0%             |
| Shortage             | 100% | 90%  | 83%            |
| Metropolitan<br>DCP* |      |      | 10%<br>195 TAF |

Likelihood based on results from the January 2024 CRMMS in Ensemble Model/CRSS model run. Includes DCP Contributions

\* Chance of required DCP contribution by Metropolitan. Volume is average contribution when needed.



www.mwdh2o.com/WSCR https://www.mwdh2o.co