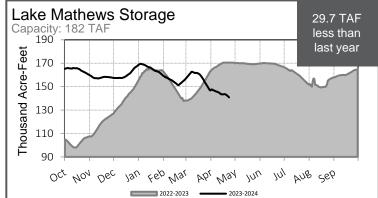

### State Water Project Resources

2024 SWP Table A - 40% - 764,600 AF

87%

(% of normal)

5-Station

156%

(% of normal)

Los Angeles

90%

Diamond Valley 728 TAF

Northern Sierra

Southern Sierra

(% of normal)

San Diego

94%

% of normal)

8-Station

94%

Oroville 3.32 MAF

72%

San Luis

Total: 1.47 MAF SWP: 548 TAF

82%

Castaic

265 TAF

#### WATER SUPPLY CONDITIONS REPORT

Water Year 2023-2024 As of: April 22, 2024

#### Colorado River Resources

Projected 2024 CRA Diversions – 984,000 AF

#### Metropolitan Resources





#### MWD WSDM Storage Calendar Year 2024

|                                     | Take Capacity (2024) |
|-------------------------------------|----------------------|
| Lake Mead ICS                       | 212,000 acre-feet    |
| State Water Project System          | 592,000 acre-feet    |
| In-Region Supplies and WSDM Actions | 634,000 acre-feet    |



#### Highlights

State Water Project allocation has increased to 40% of Table A



This report is produced by the Water Resource Management Group and contains information from various federal, state, and local agencies.

The Metropolitan Water District of Southern California cannot guarantee the accuracy or completeness of this information.

Readers should refer to the relevant state, federal, and local agencies for additional or for