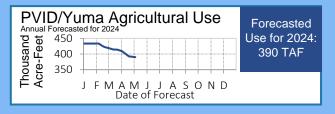

# Colorado River Resources

Projected 2024 CRA Diversions – 984,000 AF

#### Colorado River Resources

As of: 05/02/2024