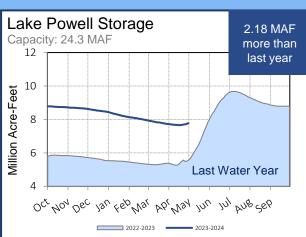

t is produced by the Water Resource Management Group and contains information from various federal, state, and local agencies.

The Metropolitan Water District of Southern California cannot guarantee the accuracy or completeness of this information.

Readers should refer to the relevant state, federal, and local agencies for additional or for the most up to date water supply information.

Reservoirs, lakes, aqueducts, maps, watersheds, and all other visual representations on this report are not drawn to scale.

https://www.mwdh2o.com/WSCR



#### State Water Project Resources

As of: 05/02/2024

#### 









# Article 56c 200,000 acre-feet Article 12e 8,400 acre-feet Article 14b 19,500 acre-feet

Other SWP Supplies - Carryover



#### Colorado River Resources

As of: 05/02/2024











#### Projected Lake Mead ICS

Calendar Year 2024

Put (+) / Take (-) 30,000

#### Lake Mead Surplus/Shortage Outlook

|                      | 2024 | 2025 | 2026           |
|----------------------|------|------|----------------|
| Surplus              | 0%   | 0%   | 0%             |
| Shortage             | 100% | 90%  | 83%            |
| Metropolitan<br>DCP* |      |      | 10%<br>195 TAF |

Likelihood based on results from the January 2024 CRMMS in Ensemble Model/CRSS model run. Includes DCP Contributions

\* Chance of required DCP contribution by Metropolitan. Volume is average contribution when needed.



ww.mwdh2o.com/WSCR https://www.mwdh2o.cc