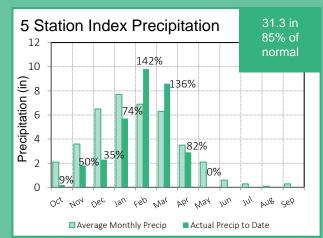

# State Water Project Resources

2024 SWP Table A - 40% - 764,600 AF

85%

(% of normal)

5-Station

154%

(% of normal)

Los Angeles

90%

Diamond Valley 727 TAF

Northern Sierra

Southern Sierra

118%

(% of normal)

San Diego

92%

% of normal)

8-Station

99%

Oroville 3.49 MAF

70%

San Luis

Total: 1.42 MAF SWP: 536 TAF

83%