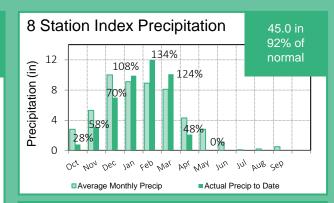

% of normal)

8-Station

99%

Oroville 3.49 MAF

70%

San Luis

Total: 1.42 MAF SWP: 536 TAF

83%