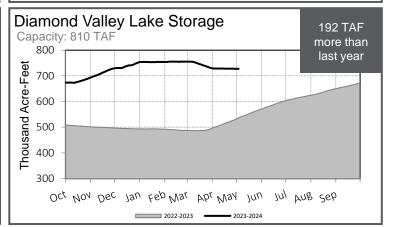

90%

Diamond Valley 727 TAF

Northern Sierra

Southern Sierra

118%

(% of normal)

San Diego

92%

### Metropolitan Resources