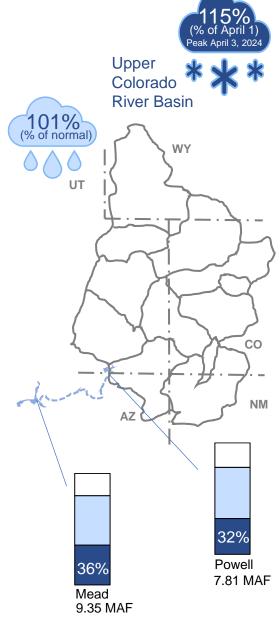

# Colorado River Resources

Projected 2024 CRA Diversions – 984,000 AF

#### Colorado River Resources

As of: 05/02/2024