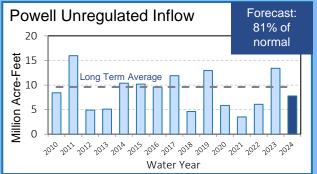

# Colorado River Resources

Projected 2024 CRA Diversions – 984,000 AF

#### Colorado River Resources

As of: 05/02/2024