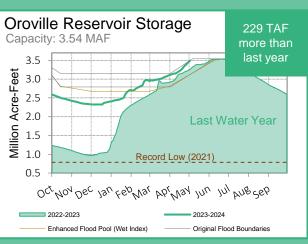

% of normal)

8-Station

99%

Oroville 3.49 MAF

70%

San Luis

Total: 1.42 MAF SWP: 536 TAF

83%