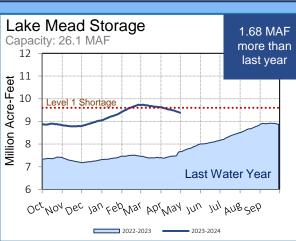

Article 56c 200,000 acre-feet Article 12e 8,400 acre-feet Article 14b 19,500 acre-feet

Other SWP Supplies - Carryover



#### Colorado River Resources

As of: 05/02/2024











#### Projected Lake Mead ICS

Calendar Year 2024

Put (+) / Take (-) 30,000

#### Lake Mead Surplus/Shortage Outlook

|                      | 2024 | 2025 | 2026           |
|----------------------|------|------|----------------|
| Surplus              | 0%   | 0%   | 0%             |
| Shortage             | 100% | 90%  | 83%            |
| Metropolitan<br>DCP* |      |      | 10%<br>195 TAF |

Likelihood based on results from the January 2024 CRMMS in Ensemble Model/CRSS model run. Includes DCP Contributions

\* Chance of required DCP contribution by Metropolitan. Volume is average contribution when needed.



ww.mwdh2o.com/WSCR https://www.mwdh2o.cc