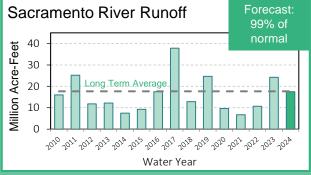

% of normal)

8-Station

99%

Oroville 3.49 MAF

70%

San Luis

Total: 1.42 MAF SWP: 536 TAF

83%