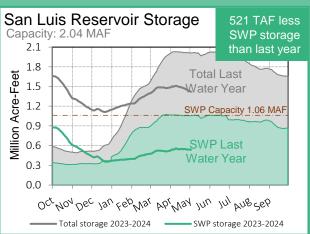

% of normal)

8-Station

99%

Oroville 3.49 MAF

70%

San Luis

Total: 1.42 MAF SWP: 536 TAF

83%