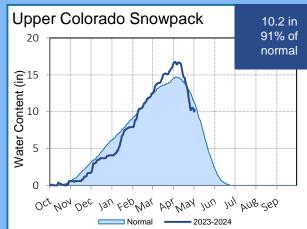

ort is produced by the Water Resource Management Group and contains information from various federal, state, and local agencies.

The Metropolitan Water District of Southern California cannot guarantee the accuracy or completeness of this information.

Readers should refer to the relevant state, federal, and local agencies for additional or for the most up to date water supply information.

Reservoirs, lakes, aqueducts, maps, watersheds, and all other visual representations on this report are not drawn to scale.

https://www.mwdh2o.com/WSCR



#### State Water Project Resources

As of: 05/02/2024

#### 









# Article 56c 200,000 acre-feet Article 12e 8,400 acre-feet Article 14b 19,500 acre-feet

Other SWP Supplies - Carryover



#### Colorado River Resources

As of: 05/02/2024











#### Projected Lake Mead ICS

Calendar Year 2024

Put (+) / Take (-) 30,000

#### Lake Mead Surplus/Shortage Outlook

|                      | 2024 | 2025 | 2026           |
|----------------------|------|------|----------------|
| Surplus              | 0%   | 0%   | 0%             |
| Shortage             | 100% | 90%  | 83%            |
| Metropolitan<br>DCP* |      |      | 10%<br>195 TAF |

Likelihood based on results from the January 2024 CRMMS in Ensemble Model/CRSS model run. Includes DCP Contributions

\* Chance of required DCP contribution by Metropolitan. Volume is average contribution when needed.



ww.mwdh2o.com/WSCR https://www.mwdh2o.cc