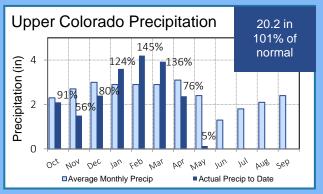

# Colorado River Resources

Projected 2024 CRA Diversions – 984,000 AF

#### Colorado River Resources

As of: 05/02/2024