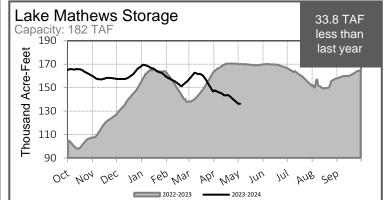

# State Water Project Resources

2024 SWP Table A - 40% - 764,600 AF

85%

(% of normal)

5-Station

154%

(% of normal)

Los Angeles

90%

Diamond Valley 727 TAF

Northern Sierra

Southern Sierra

118%

(% of normal)

San Diego

92%

% of normal)

8-Station

99%

Oroville 3.49 MAF

70%

San Luis

Total: 1.42 MAF SWP: 536 TAF

83%

Castaic

270 TAF



## WATER SUPPLY CONDITIONS REPORT

Water Year 2023-2024 As of: May 02, 2024

# Colorado River Resources

Projected 2024 CRA Diversions – 984,000 AF

### Metropolitan Resources





#### MWD WSDM Storage Calendar Year 2024

|                                     | Take Capacity (2024) |  |
|-------------------------------------|----------------------|--|
| Lake Mead ICS                       | 212,000 acre-feet    |  |
| State Water Project System          | 592,000 acre-feet    |  |
| In-Region Supplies and WSDM Actions | 634,000 acre-feet    |  |



# Highlights

Learn how Metropolitan did in 2023:

<u> https://www.mwdh2o.com/media/vusdjm1t/2023-year-in-review.pd</u>



This report is produced by the Water Resource Management Group and contains information from various federal, state, and local agencies.

The Metropolitan Water District of Southern California cannot guarantee the accuracy or completeness of this information.

Readers should refer to the relevant st