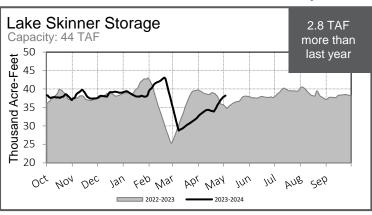

# State Water Project Resources

2024 SWP Table A - 40% - 764,600 AF

85%

(% of normal)

5-Station

154%

(% of normal)

Los Angeles

90%

Diamond Valley 727 TAF

Northern Sierra

Southern Sierra

118%

(% of normal)

San Diego

92%

% of normal)

8-Station

99%

Oroville 3.49 MAF

70%

San Luis

Total: 1.42 MAF SWP: 536 TAF

83%

Castaic

270 TAF



## WATER SUPPLY CONDITIONS REPORT

Water Year 2023-2024 As of: May 02, 2024

# Colorado River Resources

Projected 2024 CRA Diversions – 984,000 AF

### Metropolitan Resources





#### MWD WSDM Storage Calendar Year 2024

|                                     | Take Capacity (2024) |  |
|-------------------------------------|----------------------|--|
| Lake Mead ICS                       | 212,000 acre-feet    |  |
| State Water Project System          | 592,000 acre-feet    |  |
| In-Region Supplies and WSDM Actions | 634,000 acre-feet    |  |



# Highlights

Learn how Metropolitan did in 2023:

<u> https://www.mwdh2o.com/media/vusdjm1t/2023-year-in-review.pd</u>



This report is produced by the Water Resource Management Group and contains information from various federal, state, and local agencies.

The Metropolitan Water District of Southern California cannot guarantee the accuracy or completeness of this information.

Readers should refer to the relevant