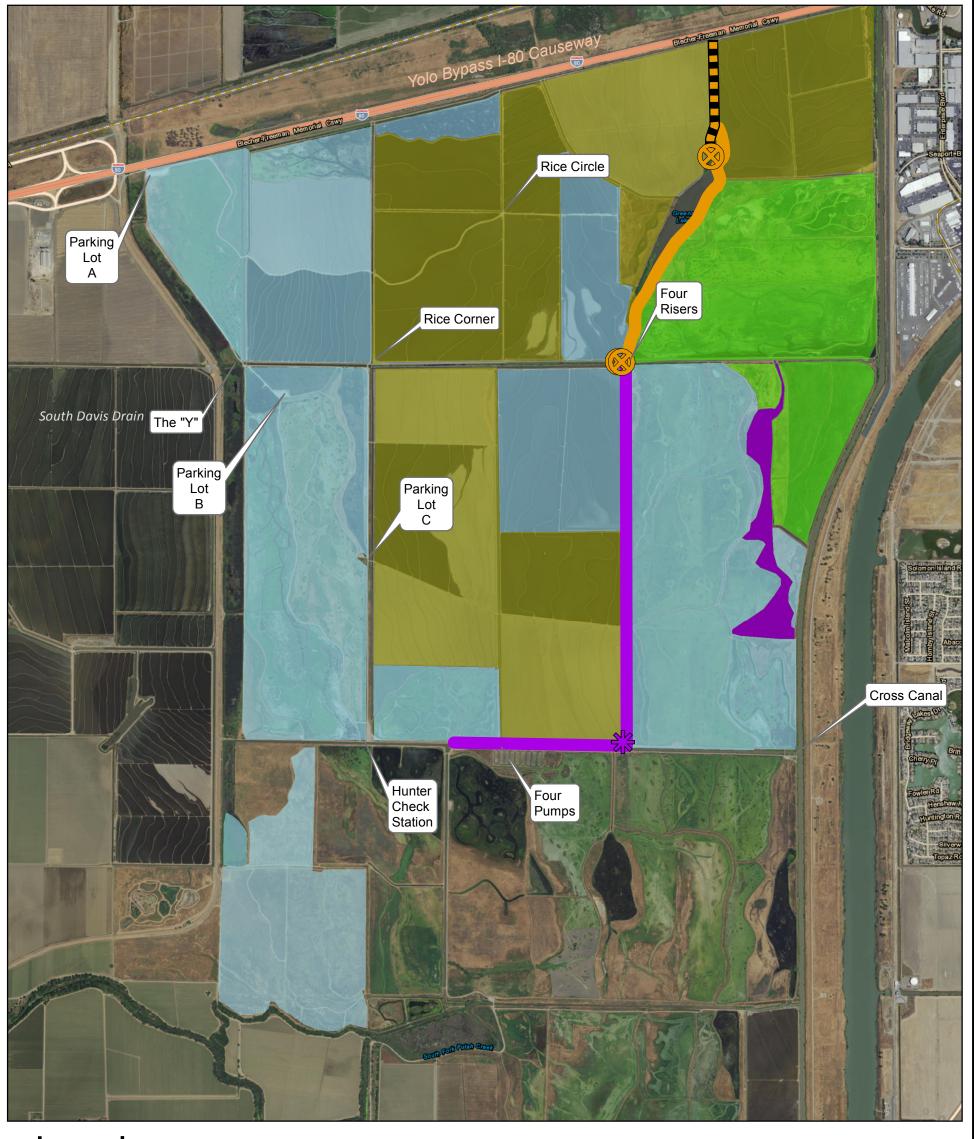

## Legend

## **CDFW - Conceptual Exhibit**

Enhanced\_SPWL (50 Acres)

CDFW - Enhanced\_MSWL (513 Acres)

CDFW - Enhanced\_Ag (640 Acres)

Match\_Restored (220 Acres)

Match\_Enhanced\_SPWL (91 Acres)

Match\_Enhanced\_MSWL (1,290 Acres)

Match\_Enhanced\_Ag (540 Acres)

<u>Sub-Project 4 -</u> <u>New Cross Canal, Pump Station</u> <u>and Road Improvements</u>

Road Improvement

**Pump** 

<u>Sub-Project 2 -</u> <u>Green's Lake Modifications</u>

Road Improvement

Drain

Water Control Structure

Project Name: Yolo Bypass Wildlife Area Habitat and Drainage Improvement Project Applicant Name: Ducks Unlimited, Inc.

P Existing Pumps

0 0.25 0.5 1 1.5 2