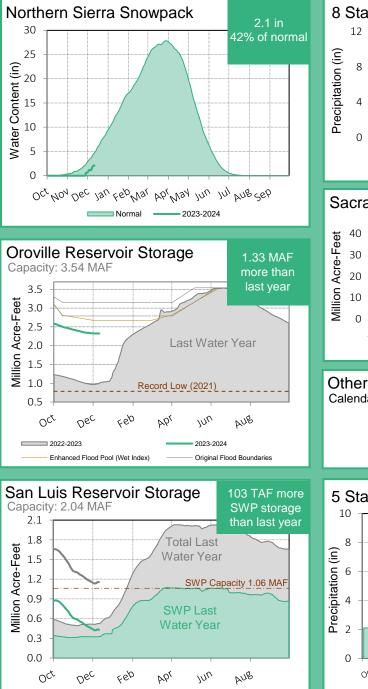

### State Water Project Resources

As of: 12/10/2023

Precipitation (in)

0

20

Million Acre-Feet

Thousand Acre-Feet

500

400

300

OCt

Total storage 2023-2024

### As of: 12/10/2023

SWP storage 2023-2024