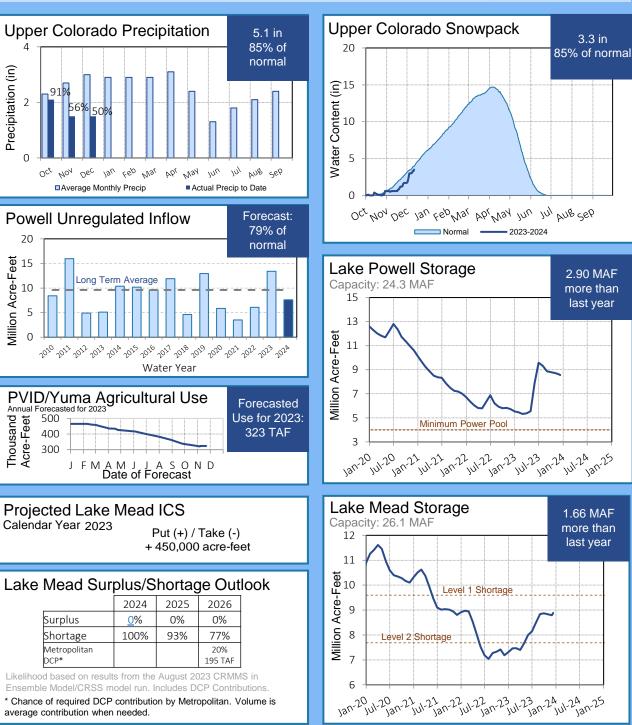

## **Colorado River** Resources

### 2023 SWP Table A - 100% - 1,911,500 AF Projected 2023 CRA Diversions - 652,000 AF Metropolitan Resources Lake Skinner Storage Lake Mathews Storage 23 TAF Same as Capacity: 182 TAF Capacity: 44 TAF more than last year **Thousand Acre-Feet** 30 30 30 last year Thousand Acre-Feet 175 Man Minh MMAA WW . 125 75 85% (% of normal) 25 25 Jan-20 · 1ul-24 1an-25 Jan-20 Jul 20 12n 22 Jul 22 12n 22 Jul 22 12n 23 Jul 23 12n 24 1 ul 20 18m 22 1ul 22 18m 22 1ul 22 18m 23 1ul 23 18m 24 1ul 24 18m 25 **Diamond Valley Lake Storage** MWD WSDM Storage 236 TAF Capacity: 810 TAF Calendar Year 2023 more than 850 last year Thousand Acre-Feet 800 750 **Projected Storage** 700 Balance (end of 2023) 650 Lake Mead ICS 1.544 MAF 600 550 State Water Project System 988 TAF 500 In-Region Supplies and WSDM Actions 1.031 MAF 450 1an-20 1ul-20 1an-21 1ul-21 1an-22 1ul-22 1an-23 1ul-23 1an-24 1ul-24 1an-25 **Highlights** The initial State Water Project allocation for 2024 is 10% of Table A

### Colorado River Resources