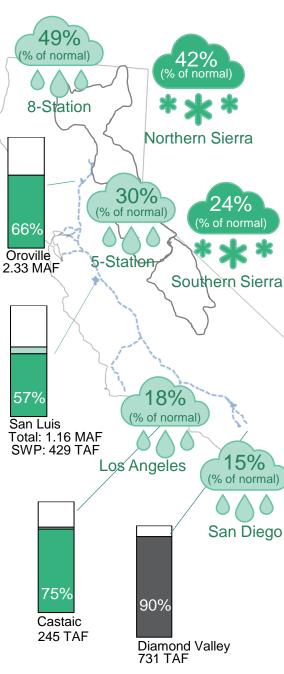

### State Water Project Resources

As of: 12/10/2023

Precipitation (in)

0

20

Million Acre-Feet

Thousand Acre-Feet

500

400

300

OCt

Total storage 2023-2024

### As of: 12/10/2023

SWP storage 2023-2024