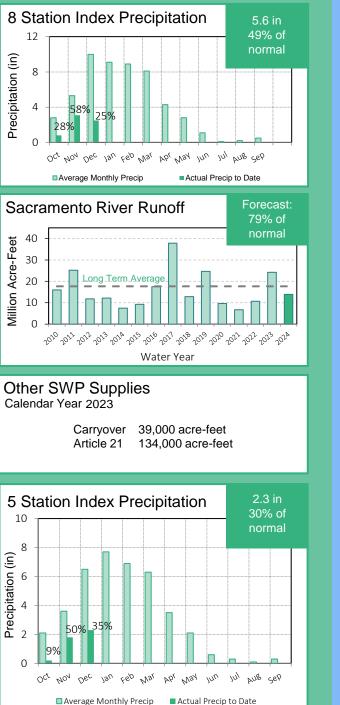

### State Water Project Resources

As of: 12/10/2023

Precipitation (in)

0

20

Million Acre-Feet

Thousand Acre-Feet

500

400

300

OCt

Total storage 2023-2024

### As of: 12/10/2023

SWP storage 2023-2024